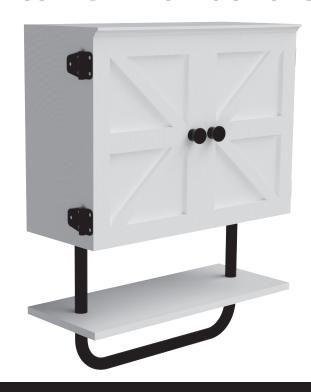

# **Wall Mounted Bathroom Organizer**

EGP-HD-0355 (Rustic Brown)

EGP-HD-0355A (Rustic Gray)

EGP-HD-0355B (Solid White)

www.excelloglobal.com 877-969-2710

info@excelloglobal.com

# **Wall Mounted Bathroom Organizer**

EGP-HD-0355 (Rustic Brown)

EGP-HD-0355A (Rustic Gray)

EGP-HD-0355B (Solid White)