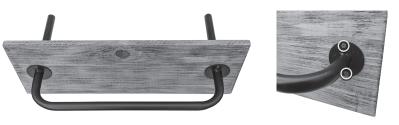

### **Assembly Instructions**

1. Slide the metal rod through the holes on the bottom shelf and attach from underneath using the included small screws (circled below right).

2. Place two bolts through the bottom of the cabinet (circled) and screw into the metal rod using a 4mm allen wrench