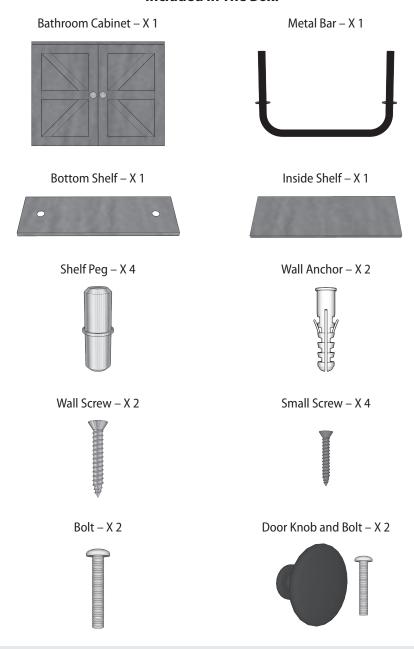

#### **Included In The Box:**

### Damaged or Missing Parts? Call 1-877-969-2710

Before you throw away the box, please check that you have all the parts listed below. If any are missing, please contact our customer service at the number above and we will gladly ship your replacement parts free of charge.