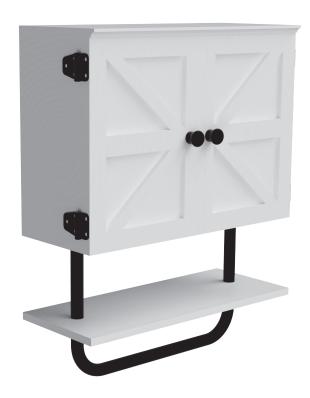

# **Wall Mounted Bathroom Organizer**

EGP-HD-0355 (Rustic Brown)

EGP-HD-0355A (Rustic Gray)

EGP-HD-0355B (Solid White)

www.excelloglobal.com 877-969-2710

info@excelloglobal.com

# **Wall Mounted Bathroom Organizer**

EGP-HD-0355 (Rustic Brown)

EGP-HD-0355A (Rustic Gray)

EGP-HD-0355B (Solid White)