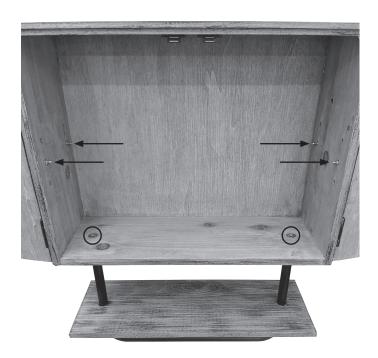

### **Assembly Instructions**

1. Slide the metal rod through the holes on the bottom shelf and attach from underneath using the included small screws (circled below right).

2. Place two bolts through the bottom of the cabinet (circled) and screw into the metal rod using a 4mm allen wrench

- 3. Place the shelf pegs into the holes ensuring they are on the same level (indicated by arrows). You can choose from three different shelf heights depending on your needs.
- 4. Attach door knobs to doors using included bolts.
- 5. Attach to a wall with hardware appropriate for the wall material (included are wall anchors and screws for drywall installation other wall types will require different hardware which is not included). Please consult your local hardware store for advice on appropriate fasteners for your specific wall type.